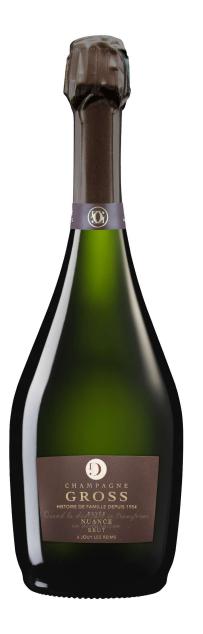

## Cuvée Nuance Brut

This cuvée, which has been put aside in our cellars for many years, reveals its fine bubbles and tangy notes with nuance and delicacy.

## LE VIN

- 20% Meunier, 40% Pinot Noir, 40% Chardonnay
- Vintage 2017
- Alcoholic and malolactic fermentation in stainless steel tanks

## LES BULLES

- Bottling: April 2018

- Disgorging: 17 July 2024

- Expedition liqueur with a dosage of 6 g/l
- Production available in bottles (75cl)